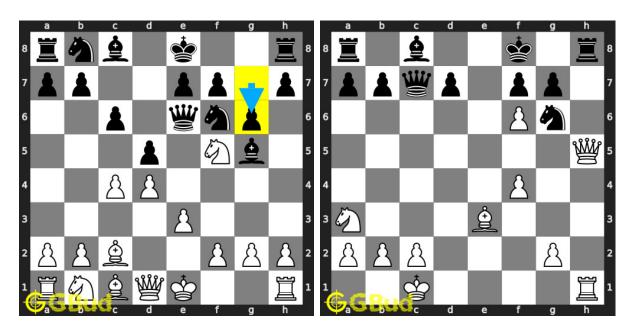

### 291. Gain opponent's queen through a fork 292. Mate in 2 moves

Level: easy, Next Move: White Solution: https://gbud.in/gmyz7d4

Level: medium, Next Move: Wh Solution: https://gbud.in/gmyz7

### 293. Gain opponent's queen in 3 moves

Level: hard, Next Move: White Solution: https://gbud.in/gmyz7d4

Figure 1: Solve other puzzles @ https://gbud.in/chsgppz